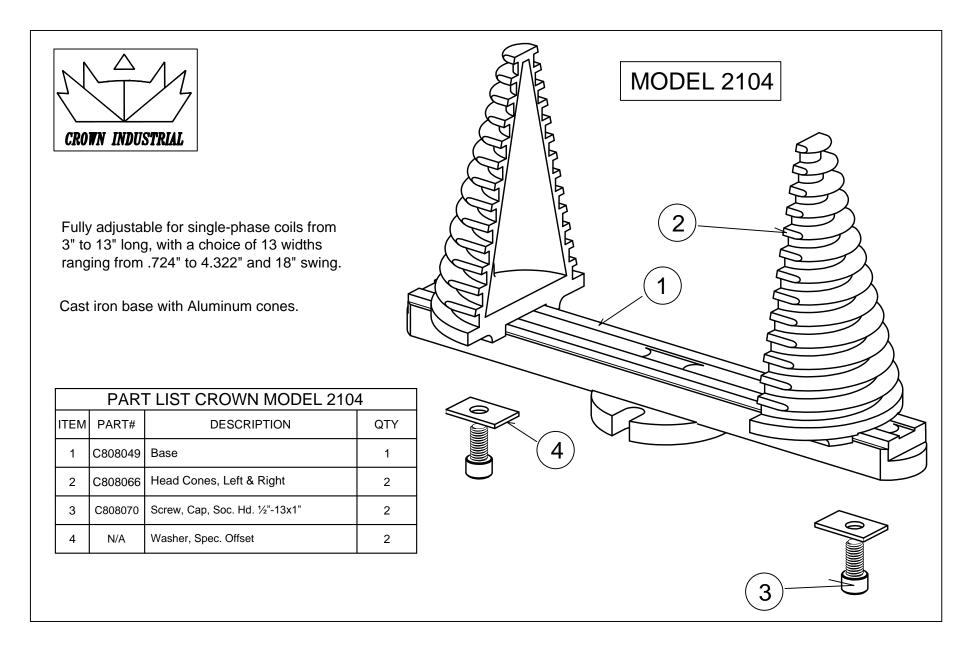

### **CROWN MODEL 2104**

The Crown Single-Phase Winding Head is fully adjustable for single phase coils from 3" to 13" long, with a choice of 13 widths. It also features a built-in easy-to-read scale, accurately calibrated and a polished aluminum head. It mounts to any coil winding drive or turning device with 18" swing. Fast set-up and easy release.

#### PURPOSE

The Crown Single-Phase Coil Winding Head is designed with 13 slots, to simplify the forming of many types and sizes of coils. Coils are wound quickly and neatly due to its rigid construction and easy-to-read scale.

#### ASSEMBLY

Crown Single-Phase Coil Winding Head comes in two parts - Base and heads.

There are spacers and Allen bolts to secure the heads. When assembled, mount the coil winder by its base to a Crown Coil Winding Machine or the face of a lathe head or other turning device with an 18" swing. It should be fastened securely so that there is no side play or wobble.

# SPECIFICATIONS FOR SINGLE-PHASE WINDING HEAD CROWN MODEL 2104

**Construction:** Cast iron base with polished aluminum cones.

**Purpose:** Winds single-phase coils from 3" to 13" long, with a choice of 13 widths. Easy-to-read scale (calibrated in 1/2" increments) for easy setup.